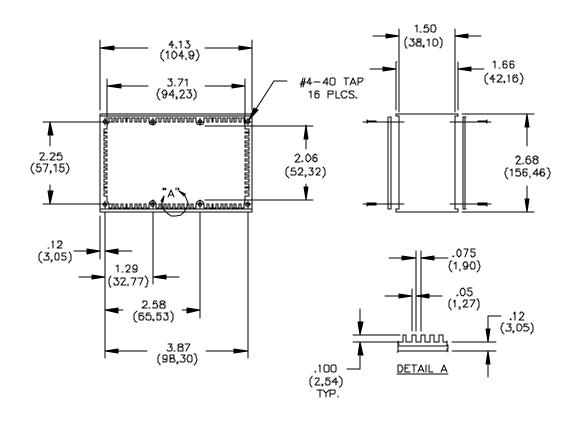

#### **ORDERING INFORMATION:** Model 3301

All dimensions are in inches. Tolerances (except noted):  $.xx = \pm .02$ " (,51 mm),  $.xxx = \pm .005$ " (,127 mm). All specifications are to the latest revisions. Specifications are subject to change without notice. Registered trademarks are the property of their respective companies.